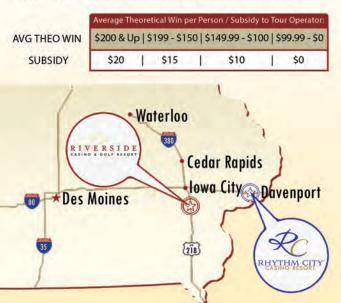

## **Tour Operators Receive:**

- FREE Breakfast and Dinner at Robert's Buffet (Host & Driver)
- Subsidy for each patron based on Theoretical Win Chart

|              | Average Theoretical Win per Person / Subsidy to Tour Operator: |     |     |   |     |     |  |  |  |
|--------------|----------------------------------------------------------------|-----|-----|---|-----|-----|--|--|--|
| AVG THEO WIN | \$100 & Up   \$99.99 - \$80   \$79.99 - \$60   \$59.99 - \$0   |     |     |   |     |     |  |  |  |
| SUBSIDY      | \$10                                                           | II. | \$7 | 1 | \$5 | \$0 |  |  |  |

THE CASINO /THE FUN!

If you like to play, you'll love our two Eastern Iowa properties!

**Riverside Casino & Golf Resort<sup>®</sup>** is located south of Iowa City, IA just off Highway 218 and Rhythm City Casino Resort<sup>®</sup> is located just 55 miles away in Davenport, IA. Both locations are part of the Elite Casino Resorts family of properties.