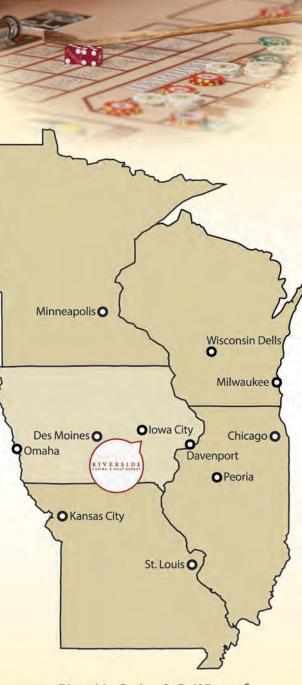

#### Distance to Riverside Casino & Golf Resort®:

Chicago, IL: 233 miles Davenport, IA: 57 miles Des Moines, IA: 125 miles Kansas City, MO: 317 miles Milwaukee, WI: 275 miles Minneapolis, MN: 292 miles Omaha, NE: 263 miles Peoria, IL: 144 miles St. Louis, MO: 249 miles Wisconsin Dells, WI: 226 miles Looking for a new place to take your motorcoach? Your destination for fun, food, excitement, and a whole lot more!